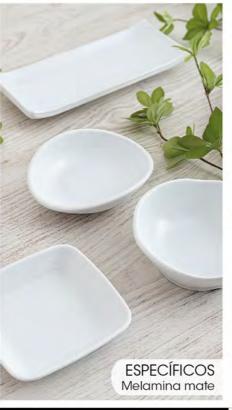

#### **MINIATURAS**

5425742 plato oval 9,8x6,2x2,8 cm

5425745 bol 13,5x5,7x4,5 cm

5425743 bol concha 10x9,5x2,3 cm

5425746 bol 11,7x6,8x2 cm

5425744 bol rombo 10,8x9x3,5 cm

5425747 bandeja 17x9,5x2 cm