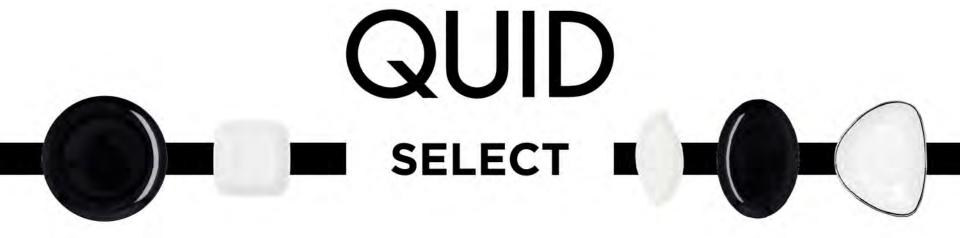

Todos los productos de esta colección están libres de BPA y son aptos para el lavavajillas.

BASIC / PLATOS

5425922 plato llano 25 cm

5426555 plato Ilano 25 cm

5425924 plato hondo 23 cm

5426556 plato hondo 23 cm

5425923 plato postre 20 cm

5426557 plato postre 20 cm

BASIC / BOLES

5426567 bol 13 cm

5425921 bol 15 cm

5426564 bol 10 cm

5426561 bol 13 cm

5426558 bol 15 cm

BASIC / PRESENTACIÓN

5426568 bandeja oval 25x18 cm

5426569 bandeja oval 30,5x21 cm

5426565 bandeja rectangular 24x13 cm

5426566 bandeja rectangular 32x13 cm

5426562 bandeja oval 25x18 cm

5426563 bandeja oval 30.5x21 cm

5426559 bandeja rectangular 24x13 cm

5426560 bandeja rectangular 32x13 cm