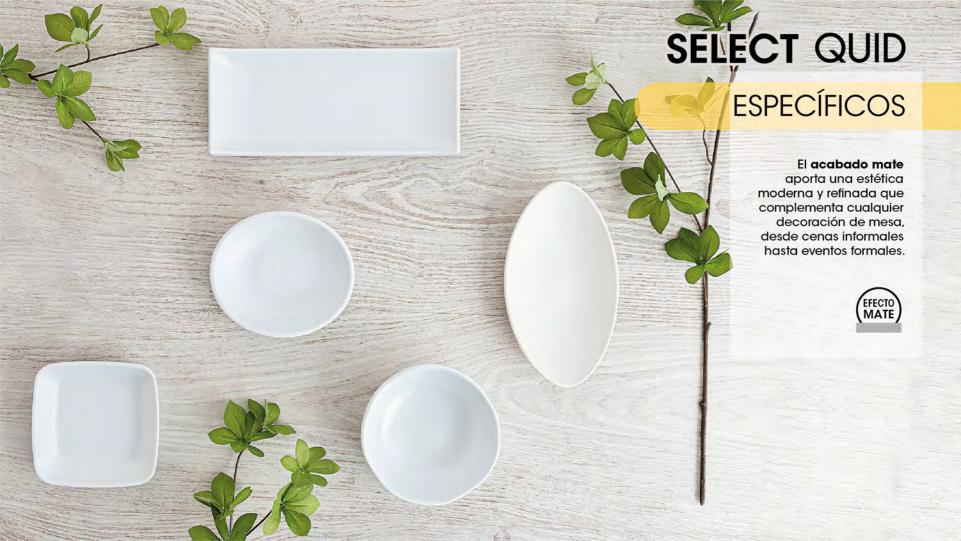

# **SELECT QUID**

- Piezas orgánicas
- Con relieve

**5426684** plato cuadrado 19x19x4,5 cm

**5426682** plato irregular 21,3x15 cm

5426683 plato triangular 26x21x5,9 cm

**5426686** bol redondo 11,6x2,6 cm

**5426680** bol redondo 14x3 cm