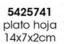

#### **MINIATURAS**

5425742 plato oval 9,8x6,2x2,8 cm

5425745 bol 13,5x5,7x4,5 cm

5425743 bol concha 10x9,5x2,3 cm

5425746 bol 11,7x6,8x2 cm

5425744 bol rombo 10,8x9x3,5 cm

5425747 bandeja 17x9,5x2 cm