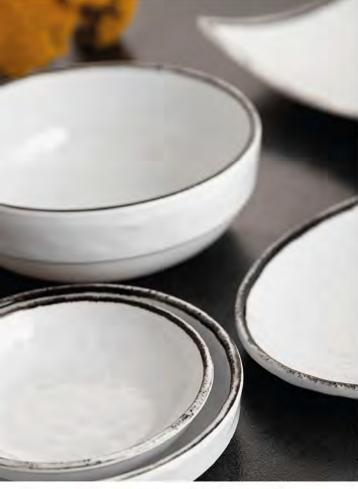

#### **FILO**

Añade un toque de sofisticación y modernidad a tus comidas con nuestra exclusiva colección de melamina blanca con **filo negro**.

Con formas orgánicas, relieves y una variedad de tamaños, estas piezas son perfectas para servir en cualquier ocasión, combinando estilo y funcionalidad en cada presentación.

# **SELECT QUID**

- Piezas orgánicas
- Con relieve

**5426684** plato cuadrado 19x19x4,5 cm

**5426682** plato irregular 21,3x15 cm

5426683 plato triangular 26x21x5,9 cm

**5426686** bol redondo 11,6x2,6 cm

**5426680** bol redondo 14x3 cm