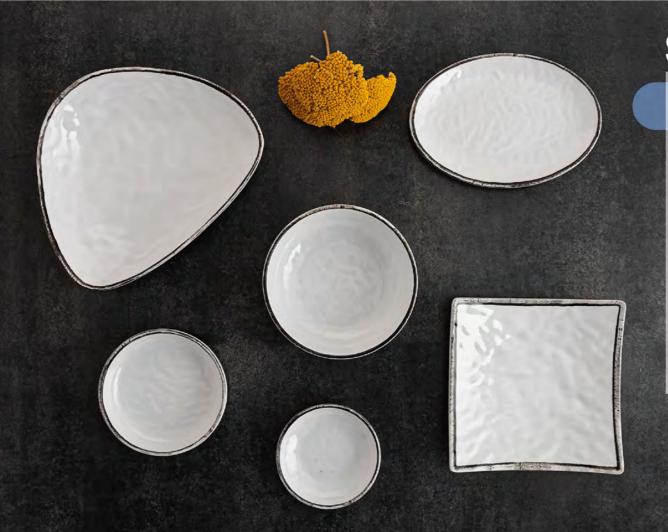

#### **FILO**

Añade un toque de sofisticación y modernidad a tus comidas con nuestra exclusiva colección de melamina blanca con **filo negro**.

Con formas orgánicas, relieves y una variedad de tamaños, estas piezas son perfectas para servir en cualquier ocasión, combinando estilo y funcionalidad en cada presentación.

# **SELECT QUID**

- Piezas orgánicas
- Con relieve

**5426684** plato cuadrado 19x19x4,5 cm

**5426682** plato irregular 21,3x15 cm

5426683 plato triangular 26x21x5,9 cm

**5426686** bol redondo 11,6x2,6 cm

**5426680** bol redondo 14x3 cm