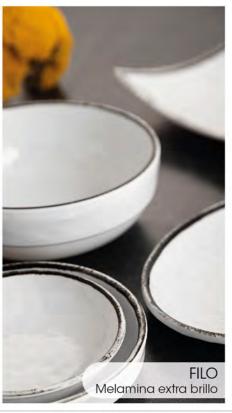

#### **FILO**

Añade un toque de sofisticación y modernidad a tus comidas con nuestra exclusiva colección de melamina blanca con **filo negro**.

Con formas orgánicas, relieves y una variedad de tamaños, estas piezas son perfectas para servir en cualquier ocasión, combinando estilo y funcionalidad en cada presentación.