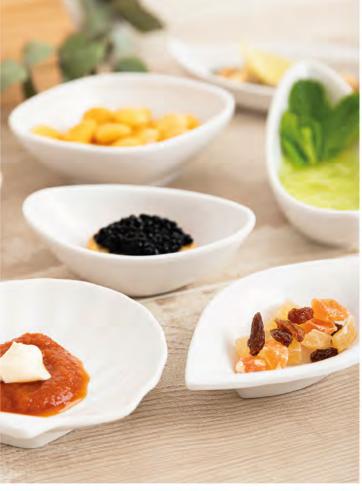

#### **MINIATURAS**

5425742 plato oval 9,8x6,2x2,8 cm

5425745 bol 13,5x5,7x4,5 cm

5425743 bol concha 10x9,5x2,3 cm

5425746 bol 11,7x6,8x2 cm

5425744 bol rombo 10,8x9x3,5 cm

5425747 bandeja 17x9,5x2 cm