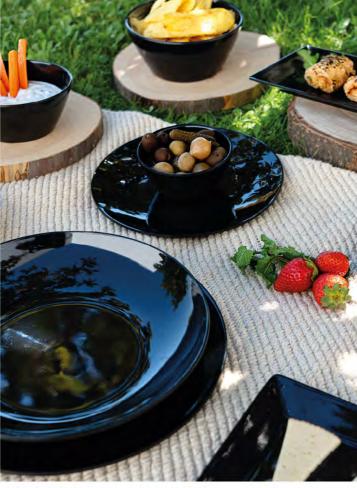

Todos los productos de esta colección están libres de BPA y son aptos para el lavavajillas.

BASIC / PLATOS

5425922 plato llano 25 cm

5426555 plato Ilano 25 cm

5425924 plato hondo 23 cm

5426556 plato hondo 23 cm

5425923 plato postre 20 cm

5426557 plato postre 20 cm

BASIC / BOLES

5426567 bol 13 cm

5425921 bol 15 cm

5426564 bol 10 cm

5426561 bol 13 cm

5426558 bol 15 cm

BASIC / PRESENTACIÓN

5426568 bandeja oval 25x18 cm

5426569 bandeja oval 30,5x21 cm

5426565 bandeja rectangular 24x13 cm

5426566 bandeja rectangular 32x13 cm

5426562 bandeja oval 25x18 cm

5426563 bandeja oval 30.5x21 cm