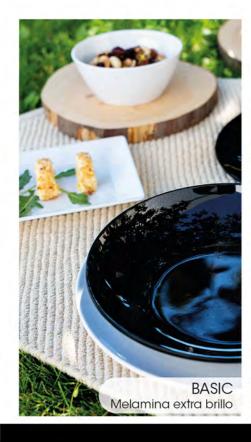

#### **ESPECÍFICOS**

7699055 plato cuadrado 11,5x11,5x2,5 cm

7534234 mini bol 11,5x5,5 cm

7699053 plato oval 18x10,5x3 cm

7699057 bol redondo 12,5x12,5x4,5 cm

7699054 plato sushi 22,4x9,5x3 cm

7699056 bol redondo 13x11x3,5 cm