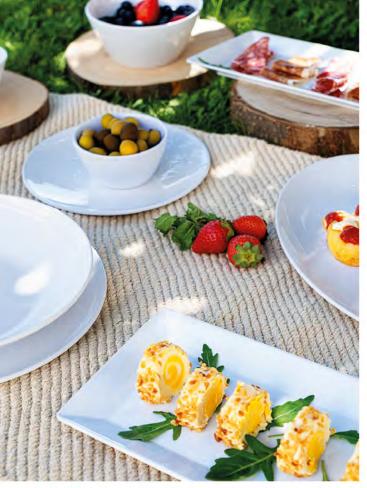

SELECT

Tendencia: Mi espacio VITAL.

Consumidor: Disfrutón. Colecciona Momentos. Concepto: Picoteo de moda. Con carácter.

#INSPIRACIÓN 2024

# QUID SELECT

La melamina es conocida por su alta resistencia a golpes y caídas, lo que garantiza una vida útil prolongada de los productos.

Es ideal para el uso diario y eventos, ya sea en interiores o al exterior, ya que soporta temperaturas elevadas y no se raya fácilmente.

Todos los productos de esta colección están libres de BPA y son aptos para el lavavajillas.

BASIC / PLATOS

5425922 plato llano 25 cm

5426555 plato Ilano 25 cm

5425924 plato hondo 23 cm

5426556 plato hondo 23 cm

5425923 plato postre 20 cm

5426557 plato postre 20 cm

BASIC / BOLES

5426567 bol 13 cm

5425921 bol 15 cm

5426564 bol 10 cm

5426561 bol 13 cm

5426558 bol 15 cm

BASIC / PRESENTACIÓN

5426568 bandeja oval 25x18 cm

5426569 bandeja oval 30,5x21 cm

5426565 bandeja rectangular 24x13 cm

5426566 bandeja rectangular 32x13 cm

5426562 bandeja oval 25x18 cm

5426563 bandeja oval 30.5x21 cm