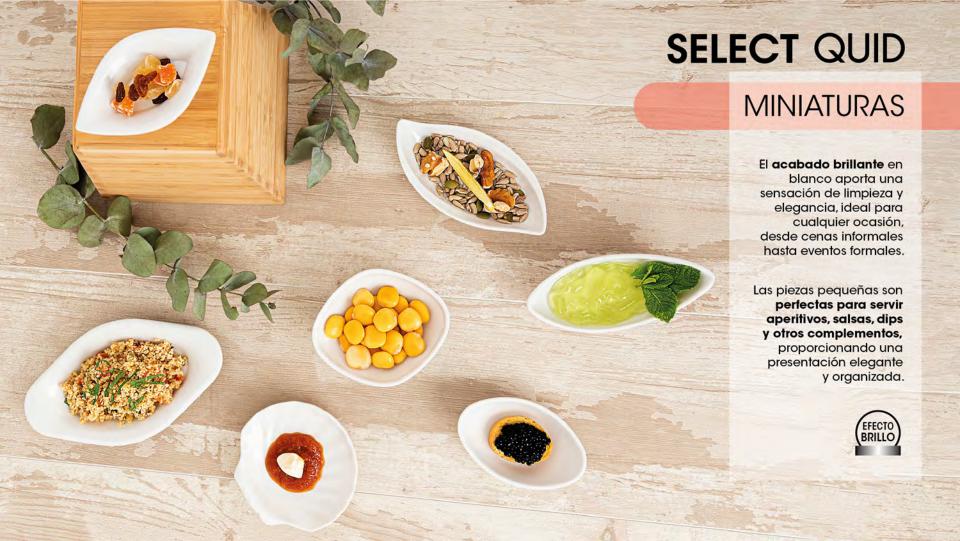

#### **MINIATURAS**

5425742 plato oval 9,8x6,2x2,8 cm

5425745 bol 13,5x5,7x4,5 cm

5425743 bol concha 10x9,5x2,3 cm

5425746 bol 11,7x6,8x2 cm

5425744 bol rombo 10,8x9x3,5 cm

5425747 bandeja 17x9,5x2 cm