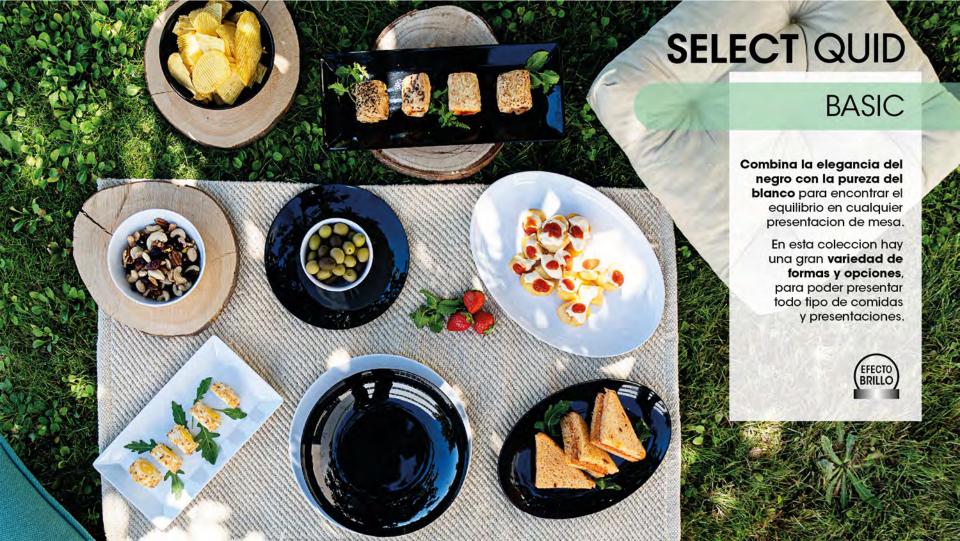

Todos los productos de esta colección están libres de BPA y son aptos para el lavavajillas.

BASIC / PLATOS

5425922 plato llano 25 cm

5426555 plato Ilano 25 cm

5425924 plato hondo 23 cm

5426556 plato hondo 23 cm

5425923 plato postre 20 cm

5426557 plato postre 20 cm

BASIC / BOLES

5426567 bol 13 cm

5425921 bol 15 cm

5426564 bol 10 cm

5426561 bol 13 cm

5426558 bol 15 cm

BASIC / PRESENTACIÓN

5426568 bandeja oval 25x18 cm

5426569 bandeja oval 30,5x21 cm

5426565 bandeja rectangular 24x13 cm

5426566 bandeja rectangular 32x13 cm

5426562 bandeja oval 25x18 cm

5426563 bandeja oval 30.5x21 cm

5426559 bandeja rectangular 24x13 cm

5426560 bandeja rectangular 32x13 cm