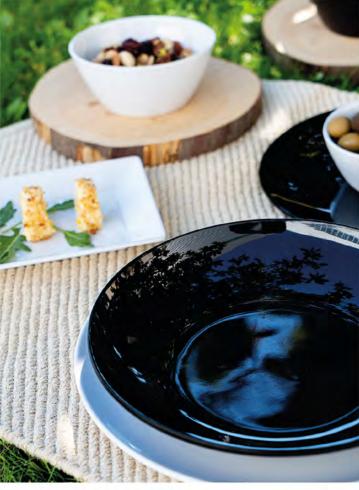

Todos los productos de esta colección están libres de BPA y son aptos para el lavavajillas.

BASIC / PLATOS

5425922 plato llano 25 cm

5426555 plato Ilano 25 cm

5425924 plato hondo 23 cm

5426556 plato hondo 23 cm

5425923 plato postre 20 cm

5426557 plato postre 20 cm

BASIC / BOLES

5426567 bol 13 cm

5425921 bol 15 cm

5426564 bol 10 cm

5426561 bol 13 cm

5426558 bol 15 cm

BASIC / PRESENTACIÓN

5426568 bandeja oval 25x18 cm

5426569 bandeja oval 30,5x21 cm

5426565 bandeja rectangular 24x13 cm

5426566 bandeja rectangular 32x13 cm

5426562 bandeja oval 25x18 cm

5426563 bandeja oval 30.5x21 cm

5426559 bandeja rectangular 24x13 cm

5426560 bandeja rectangular 32x13 cm