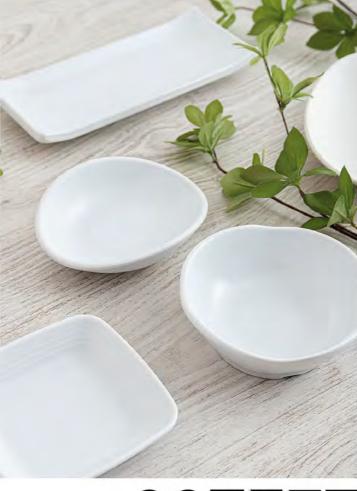

# **SELECT QUID**

- Piezas orgánicas
- Con relieve

**5426684** plato cuadrado 19x19x4,5 cm

**5426682** plato irregular 21,3x15 cm

5426683 plato triangular 26x21x5,9 cm

**5426686** bol redondo 11,6x2,6 cm

**5426680** bol redondo 14x3 cm